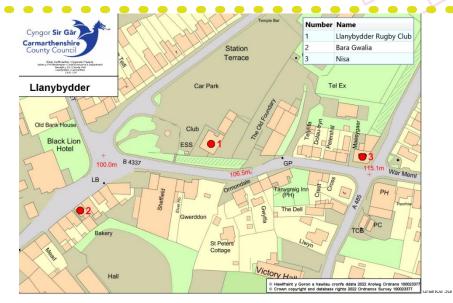

## 1/2 WI-FI TOWN MONTHLY REPORT



County Council

Llywodraeth Cymru

## WI-FI TOWN MONTHLY REPORT



## DEFINITIONS

The total number of visitors who have been detected by the network within a month. A visit is initiated when the network detects a device for at least 5 consecutive minutes.

Loyalty allows you to see how often visitors come by your network.

- 1. Occasional visitors have visited at least once before. This visitor may have visited several times but does not meet weekly requirements.
- 2. Weekly visitors have visited in at least two distinct weeks out of the past four, but not frequently enough to be considered daily visitors.
- 3. Daily visitors have visited in at least five distinct days in the past eight.

Average daily number of First time visitors detected by the network as well as the total number of new visitors detected within a month

Average amount of time that a