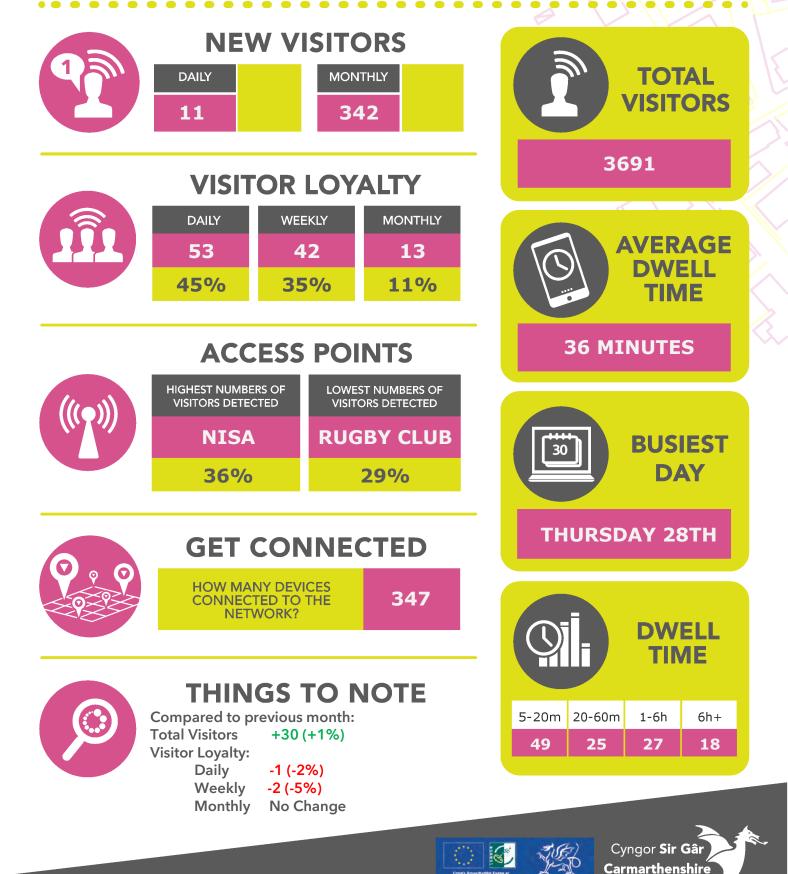

## DEFINITIONS

The total number of visitors who have been detected by the network within a month. A visit is initiated when the network detects a device for at least 5 consecutive minutes.

Loyalty allows you to see how often visitors come by your network.

- 1. Occasional visitors have visited at least once before. This visitor may have visited several times but does not meet weekly requirements.
- 2. Weekly visitors have visited in at least two distinct weeks out of the past four, but not frequently enough to be considered daily visitors.
- 3. Daily visitors have visited in at least five distinct days in the past eight.

Average daily number of First time visitors detected by the network as well as the total number of new visitors detected within a month

Average amount of time that a visitor spends within your town. Each single visitor who leaves and returns multiple time will only be counted once, with their longest visit captured.

Groups unique network "visitors" by the length of their longest visit. A single visitor who leaves and returns multiple time will only be counted once.

The number of visitors who connected to gain access to the free wi-fi network

The actual date within the specific month that recorded the greatest number of visitors

30

Ŵ

Location of access point which on average detected the most and least number of visitors

Observational information relating to the data gathered for the month