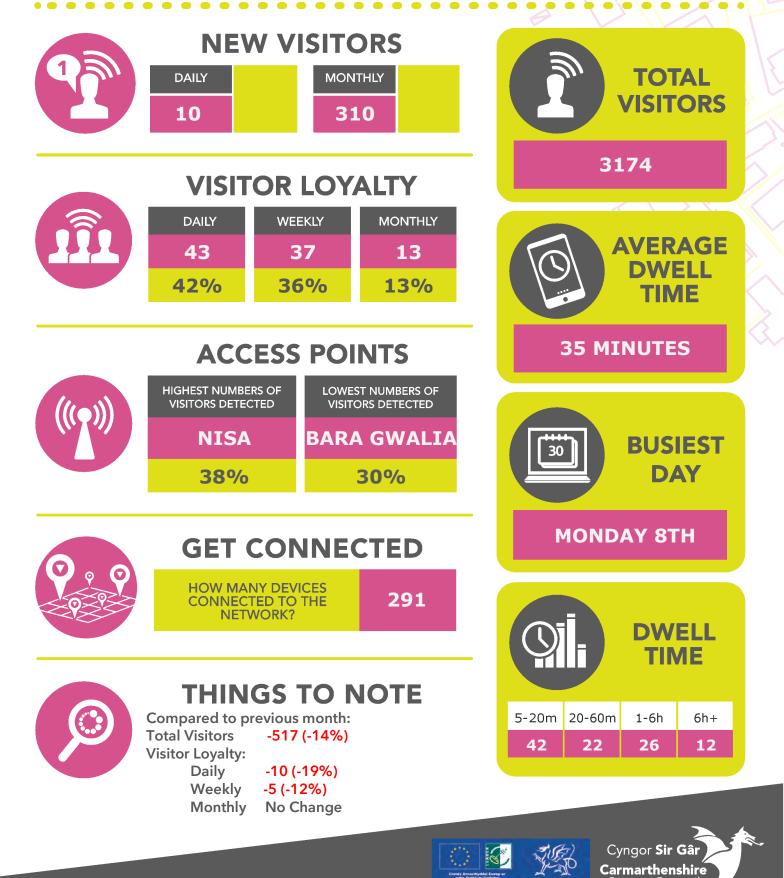

## DEFINITIONS

The total number of visitors who have been detected by the network within a month. A visit is initiated when the network detects a device for at least 5 consecutive minutes.

Loyalty allows you to see how often visitors come by your network.

- 1. Occasional visitors have visited at least once before. This visitor may have visited several times but does not meet weekly requirements.
- 2. Weekly visitors have visited in at least two distinct weeks out of the past four, but not frequently enough to be considered daily visitors.
- 3. Daily visitors have visited in at least five distinct days in the past eight.

Average daily number of First time visitors detected by the network as well as the total number of new visitors detected within a month

Average amount of time that a visitor spends within your town. Each single visitor who leaves and returns multiple time will only be counted once, with their longest visit captured.

Groups unique network "visitors" by the length of their longest visit. A single visitor who leaves and returns multiple time will only be counted once.

The number of visitors who connected to gain access to the free wi-fi network

The actual date within the specific month that recorded the greatest number of visitors

30

Ŵ

Location of access point which on average detected the most and least number of visitors

Observational information relating to the data gathered for the month