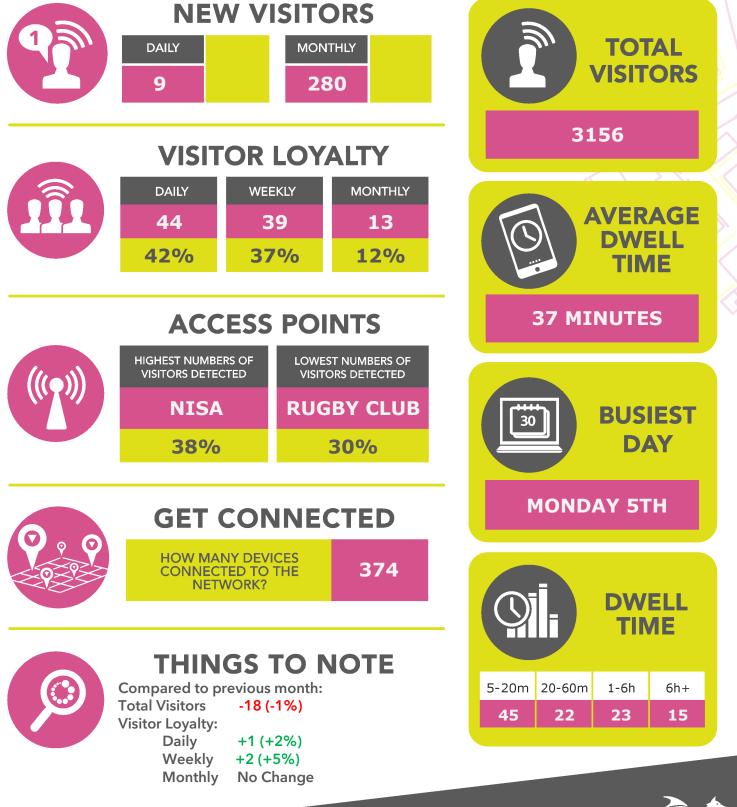

## DEFINITIONS

The total number of visitors who have been detected by the network within a month. A visit is initiated when the network detects a device for at least 5 consecutive minutes.

Loyalty allows you to see how often visitors come by your network.

- 1. Occasional visitors have visited at least once before. This visitor may have visited several times but does not meet weekly requirements.
- 2. Weekly visitors have visited in at least two distinct weeks out of the past four, but not frequently enough to be considered daily visitors.
- 3. Daily visitors have visited in at least five distinct days in the past eight.

Average daily number of First time visitors detected by the network as well as the total number of new visitors detected within a month

Average amount of time that a visitor spends within your town. Each single visitor who leaves and returns multiple time will only be counted once, with their longest visit captured.

Groups unique network "visitors" by the length of their longest visit. A single visitor who leaves and returns multiple time will only be counted once.

The number of visitors who connected to gain access to the free wi-fi network

The actual date within the specific month that recorded the greatest number of visitors

30

Ŵ

Location of access point which on average detected the most and least number of visitors

Observational information relating to the data gathered for the month