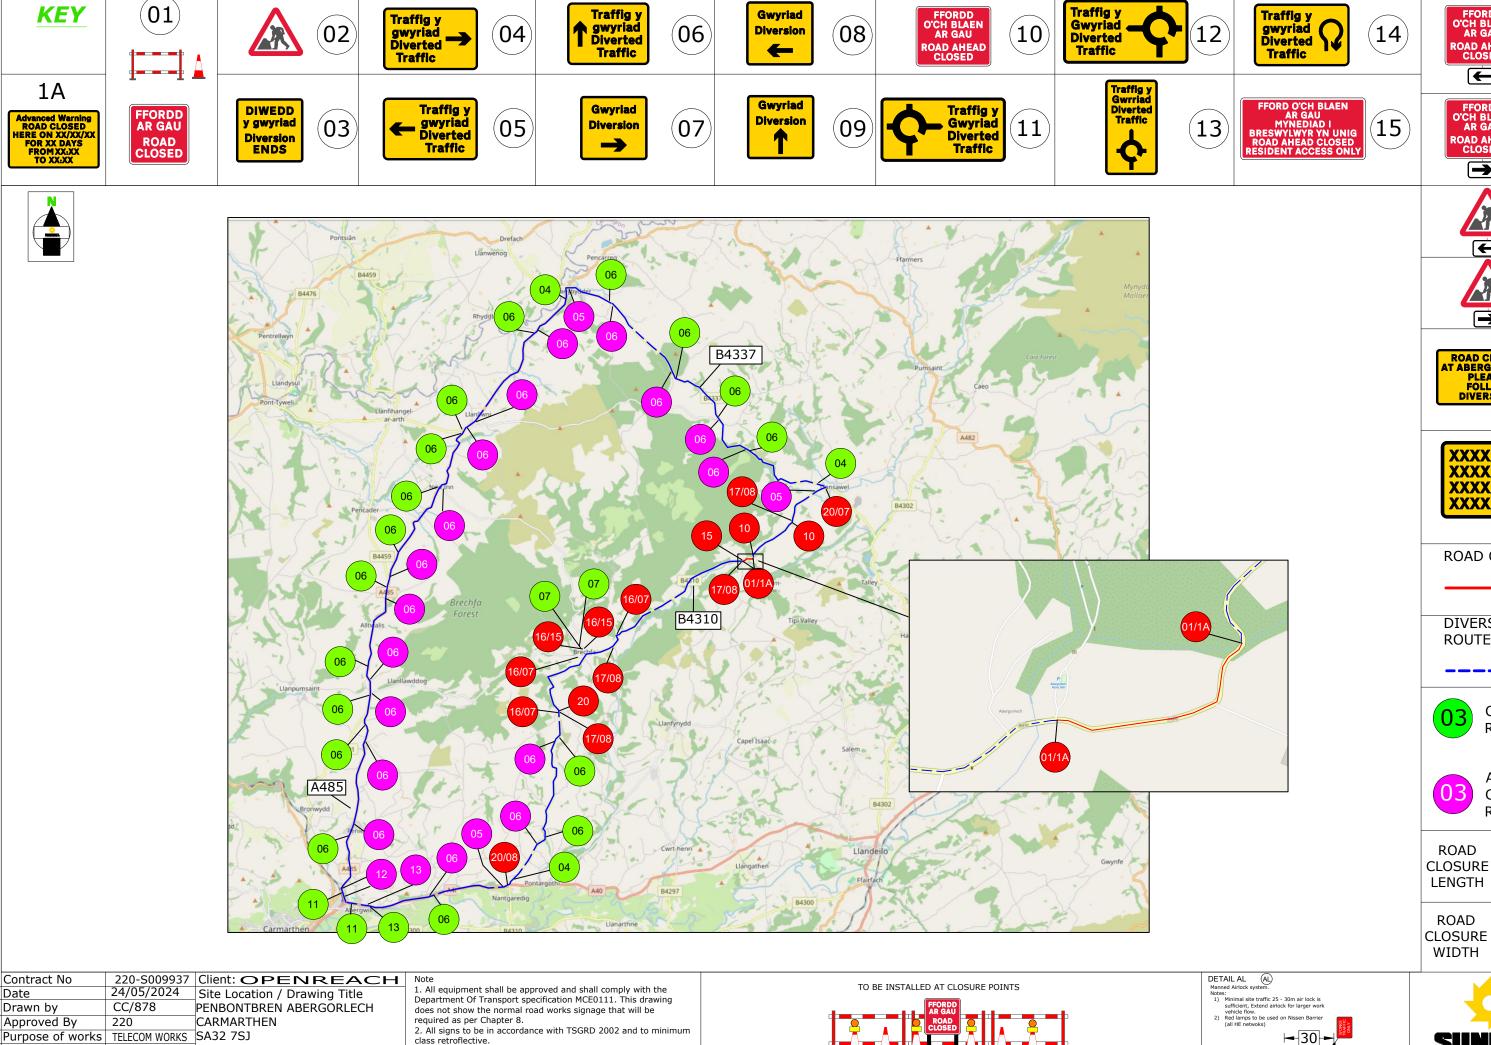

**METRES** WIDTH Kemble Airfield Enterprise Park,Cirencester Kemble GL7 6BQ Telephone: 0370 050 0792

FFORDD O'CH BLAEN AR GAU

ROAD AHEAD CLOSED

ROAD AHEAD CLOSED

ROAD CLOSED AT ABERGORLECH PLEASE FOLLOW

XXXXXX XXXXXX

XXXXXX XXXXXX

**DIVERSION** ROUTE

**ROAD CLOSURE** 

CLOCKWISE **ROUTE** 

CLOCKWISE **ROUTE** 

320

**METRES** 

4.5