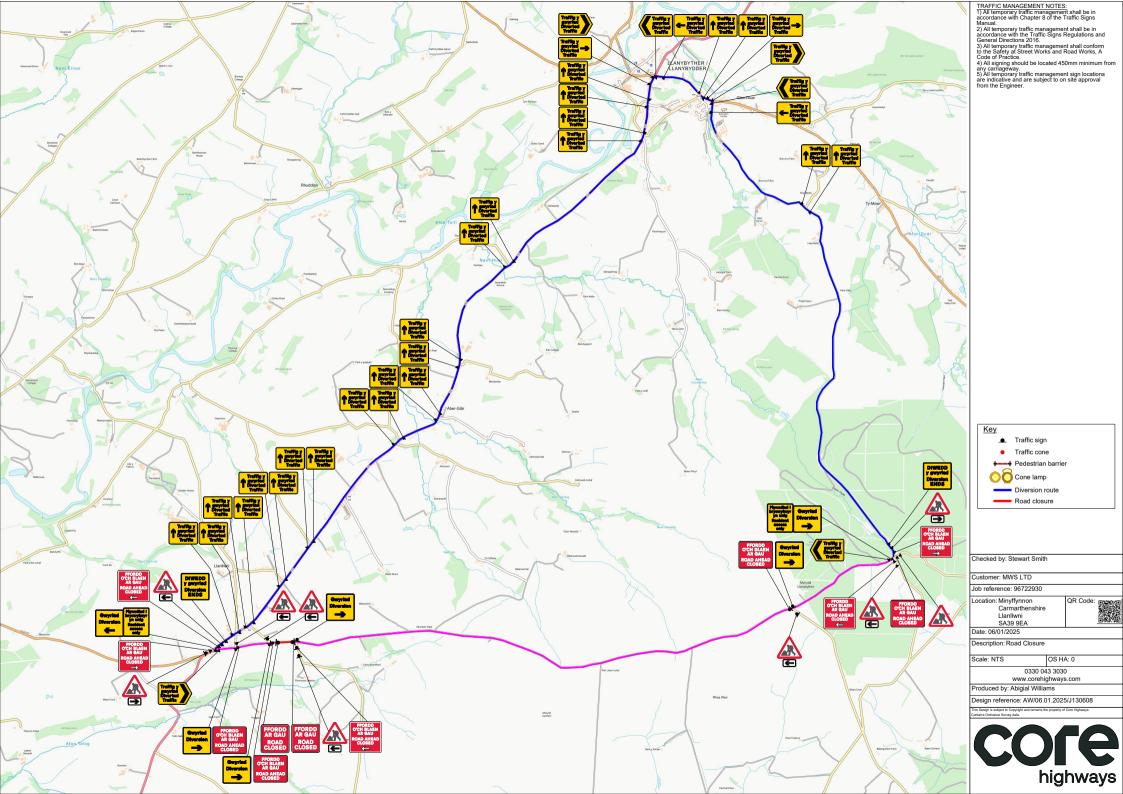

|                                          |                                                                               |                                                                   | TRAFFIC MANAGEMENT NOTES:  1) All temporary traffic management shaccordance with Chapter 8 of the Traffi          |                                                                                                                                                                                                                                                                                                                                                                                                                                                                                                                                                                                                                                                                                                                                                                                                                                                                                                                                                                                                                                                                                                                                                                                                                                                                                                                                                                                                                                                                                                                                                                                                                                                                                                                                                                                                                                                                                                                                                                                                                                                                                                                                |
|------------------------------------------|-------------------------------------------------------------------------------|-------------------------------------------------------------------|-------------------------------------------------------------------------------------------------------------------|--------------------------------------------------------------------------------------------------------------------------------------------------------------------------------------------------------------------------------------------------------------------------------------------------------------------------------------------------------------------------------------------------------------------------------------------------------------------------------------------------------------------------------------------------------------------------------------------------------------------------------------------------------------------------------------------------------------------------------------------------------------------------------------------------------------------------------------------------------------------------------------------------------------------------------------------------------------------------------------------------------------------------------------------------------------------------------------------------------------------------------------------------------------------------------------------------------------------------------------------------------------------------------------------------------------------------------------------------------------------------------------------------------------------------------------------------------------------------------------------------------------------------------------------------------------------------------------------------------------------------------------------------------------------------------------------------------------------------------------------------------------------------------------------------------------------------------------------------------------------------------------------------------------------------------------------------------------------------------------------------------------------------------------------------------------------------------------------------------------------------------|
| Sign Schedule                            |                                                                               | Sign Schedule                                                     |                                                                                                                   | Manual.  2) All temporary traffic management sh accordance with the Traffic Signs Regu                                                                                                                                                                                                                                                                                                                                                                                                                                                                                                                                                                                                                                                                                                                                                                                                                                                                                                                                                                                                                                                                                                                                                                                                                                                                                                                                                                                                                                                                                                                                                                                                                                                                                                                                                                                                                                                                                                                                                                                                                                         |
| Traffig y gwyriad Diverted Traffic       | ID: 001 Qty: 2 Ref: 2703<br>Diverted traffic<br>Size: 1112 x 731 @ 75 X-hgt   | Mynediad i<br>bryswylwyr<br>yn unig<br>Resident<br>access<br>only | ID: 009 Qty: 2 Ref: 13.9<br>Schedule 13-9: Temporary Information<br>Size: 970 x 1069 @ 75 X-Hgt                   | General Directions 2016.  3) All temporary traffic management shi to the Safety af Street Works and Road Code of Practice.  4) All signing should be located 450mm in the Safety and the special speci |
| Traffig y gwyriad Diverted Traffic       | ID: 002 Qty: 2 Ref: 2703 Diverted traffic Size: 1112 x 731 @ 75 X-hgt         | FFORDD O'CH BLAEN AR GAU ROAD AHEAD CLOSED                        | ID: 010 Qty: 5 Ref: 13.9<br>Schedule 13-9: Temporary Information<br>Size: 1177 x 1154 @ 75 X-Hgt                  |                                                                                                                                                                                                                                                                                                                                                                                                                                                                                                                                                                                                                                                                                                                                                                                                                                                                                                                                                                                                                                                                                                                                                                                                                                                                                                                                                                                                                                                                                                                                                                                                                                                                                                                                                                                                                                                                                                                                                                                                                                                                                                                                |
| Traffig y gwyriad Diverted Traffic       | ID: 003 Qty: 24 Ref: 2703<br>Diverted traffic<br>Size: 962 x 731 @ 75 X-hgt   | Gwyriad<br>Diversion                                              | ID: 011 Qty: 5 Ref: 2702<br>Diversion<br>Size: 1050 x 1000                                                        |                                                                                                                                                                                                                                                                                                                                                                                                                                                                                                                                                                                                                                                                                                                                                                                                                                                                                                                                                                                                                                                                                                                                                                                                                                                                                                                                                                                                                                                                                                                                                                                                                                                                                                                                                                                                                                                                                                                                                                                                                                                                                                                                |
| Traffig y gwyriad Diverted Traffic       | ID: 004 Qty: 3 Ref: 2704<br>Diverted traffic<br>Size: 1130 x 731 @ 75 X-hgt   |                                                                   | ID: 012 Qty: 6 Ref: 573 Direction to hazard left Size: 600 x 400 @ 100 X-Hgt                                      |                                                                                                                                                                                                                                                                                                                                                                                                                                                                                                                                                                                                                                                                                                                                                                                                                                                                                                                                                                                                                                                                                                                                                                                                                                                                                                                                                                                                                                                                                                                                                                                                                                                                                                                                                                                                                                                                                                                                                                                                                                                                                                                                |
| Traffig y gwyriad Diverted Traffic       | ID: 005 Qty: 3 Ref: 2704 Diverted traffic Size: 1130 x 731 @ 75 X-hgt         |                                                                   | ID: 013 Qty: 9 Ref: 7001<br>Road works ahead<br>Size: 750 High                                                    |                                                                                                                                                                                                                                                                                                                                                                                                                                                                                                                                                                                                                                                                                                                                                                                                                                                                                                                                                                                                                                                                                                                                                                                                                                                                                                                                                                                                                                                                                                                                                                                                                                                                                                                                                                                                                                                                                                                                                                                                                                                                                                                                |
| DIWEDD<br>y gwyriad<br>Diversion<br>ENDS | ID: 006 Qty: 2 Ref: 2702<br>Diversion Ends<br>Size: 1050 x 1000               | FFORDD O'CH BLAEN AR GAU ROAD AHEAD CLOSED                        | ID: 014 Qty: 4 Ref: 7010.1<br>Nature of temporary hazard ahead - Road Ahead Closed<br>Size: 1176 x 938 @ 75 X-hgt |                                                                                                                                                                                                                                                                                                                                                                                                                                                                                                                                                                                                                                                                                                                                                                                                                                                                                                                                                                                                                                                                                                                                                                                                                                                                                                                                                                                                                                                                                                                                                                                                                                                                                                                                                                                                                                                                                                                                                                                                                                                                                                                                |
|                                          | ID: 007 Qty: 2 Ref: 573 Direction to hazard right Size: 600 x 400 @ 100 X-Hgt | FFORDD<br>AR GAU<br>ROAD<br>CLOSED                                | ID: 015 Qty: 2 Ref: 7010.1<br>Nature of temporary hazard ahead - Road Closed<br>Size: 782 x 788 @ 75 X-hgt        |                                                                                                                                                                                                                                                                                                                                                                                                                                                                                                                                                                                                                                                                                                                                                                                                                                                                                                                                                                                                                                                                                                                                                                                                                                                                                                                                                                                                                                                                                                                                                                                                                                                                                                                                                                                                                                                                                                                                                                                                                                                                                                                                |
| Gwyriad<br>Diversion                     | ID: 008 Qty: 1 Ref: 2702<br>Diversion<br>Size: 1050 x 1000                    |                                                                   |                                                                                                                   | Customer: MWS LTD  Job reference: 96722930  Location: Minyffynnon Carmarthenshire Llanllwni SA39 9EA  Date: 06/01/2025                                                                                                                                                                                                                                                                                                                                                                                                                                                                                                                                                                                                                                                                                                                                                                                                                                                                                                                                                                                                                                                                                                                                                                                                                                                                                                                                                                                                                                                                                                                                                                                                                                                                                                                                                                                                                                                                                                                                                                                                         |
|                                          |                                                                               |                                                                   |                                                                                                                   | Description: Road Closure  Scale: NTS OS HA: 0  0330 043 3030  www.corehighways.coi  Produced by: Abigial Williams  Design reference: AW/06.01.2025/J1.  The Design is adject to Copyright and sensions the property of Core is Contain. Colorino Strong date.                                                                                                                                                                                                                                                                                                                                                                                                                                                                                                                                                                                                                                                                                                                                                                                                                                                                                                                                                                                                                                                                                                                                                                                                                                                                                                                                                                                                                                                                                                                                                                                                                                                                                                                                                                                                                                                                 |

MENT NOTES: ffic management shall be in napter 8 of the Traffic Signs

ffic management shall be in e Traffic Signs Regulations and 2016. ffic management shall conform eet Works and Road Works, A

be located 450mm minimum from ffic management sign locations ire subject to on site approval

0330 043 3030 v.corehighways.com

QR Code:

W/06.01.2025/J130608